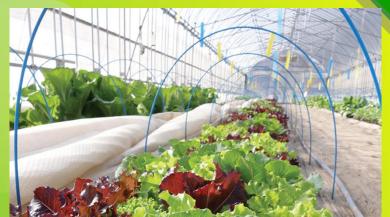

# Project title Construction of greenhouses, production and breeding of vegetables

#### **Project description:**

This project has been prepared with the aim of growing vegetables in a greenhouse with an area of 12,000 meters in Shalmaneh area. Includes one of the most prone to trim agricultural areas in the province.