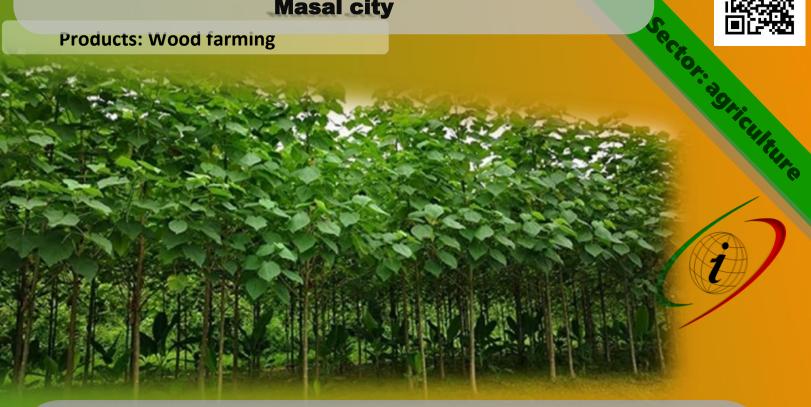

#### Project description:

with the aim of planting fast-growing trees with the aim of producing wood and its rapid yield, providing a part of the raw materials of the market and self-sufficiency and removing the dependence of the country and reducing the pressure of exploiting the natural forests of the province, developing green space and planting trees in unused lands in order to Increasing the production and use of side products in addition to wood cultivation in order to increase the production efficiency per unit area

#### **Annual capacity:**

According to Table No. 1, page 4 of the approved plan booklet, the above area has 8 plots with an area of 238.5 hectares, of which the workable area for wood cultivation is 59.5 hectares.