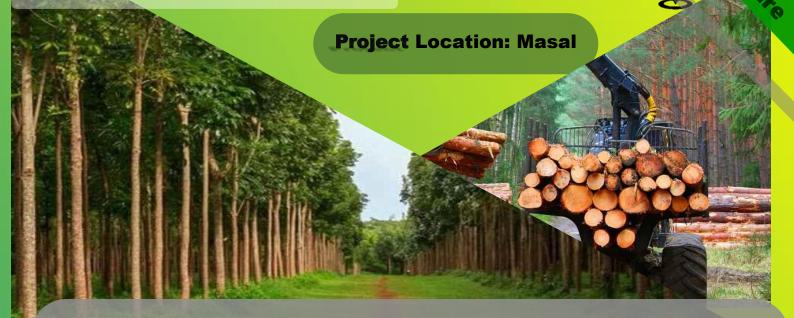

# **Project title: Wood cultivation - Shanderman 2, Masal city**

**Products: Wood farming** 

#### Project description:

The above field with an area of 247.5 hectares is prone to conclude a contract of management transfer in the form of Article 3 of the Conservation and Exploitation Law. And it has been uploaded to the auction system several times. **Project Location Masal city** 

with the aim of planting fast-growing trees with the aim of producing wood and its rapid yield, providing a part of the raw materials of the market and self-sufficiency and removing the dependence of the country and reducing the pressure of exploiting the natural forests of the province, developing green space and planting trees in unused lands in order to Increasing the production and use of side products in addition to wood cultivation in order to increase the production efficiency per unit area

Annual capacity: The above area includes 11 plots with a total area of 247.3 hectares, of which 90.8 hectares can be used for wood cultivation.

|                     | Loca             | l Currency | / Required                    | Foreign Currency      | Total        |  |
|---------------------|------------------|------------|-------------------------------|-----------------------|--------------|--|
| Description         | Million<br>Rials | Rate       | Equivalent in<br>Million Euro | Required Million Euro | Million Euro |  |
| Total<br>Investment | 616059           | 463052     | 1.330431571                   | 0                     | 1.330431571  |  |