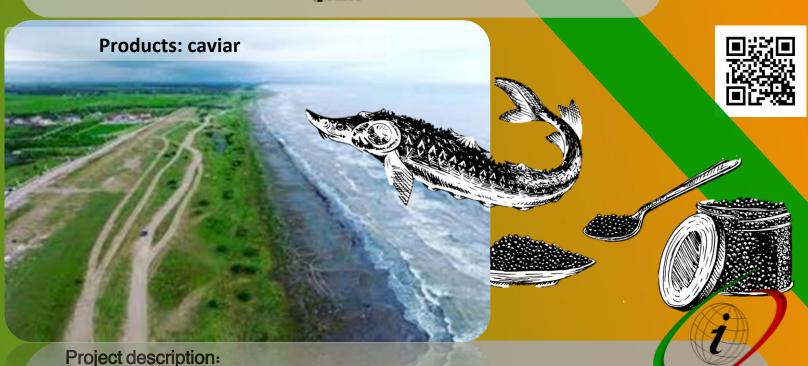

# **Project title: Implementation of sturgeon breeding** plan

This project will be operational in a total area of 22 hectares using Caspian sea water. By implementing the process of handing over the land to the investor and carrying out the procedures for issuing permits, including making the necessary inquiries from the relevant organizations and preparing an executive plan and map to the extent of 100% relying on indigenous and local knowledge and building a sturgeon farm in a total area of 22 hectares with a useful area 15.5 hectares with the aim of producing 3000 tons of meat and 10 tons of caviar per year, the amount of direct employment of this project is 600 direct people and 900 indirect people and the implementation record of sturgeon breeding project in Gilan province in the private sector reaches more than 15 years **Project Location: Keshli, Talesh city** 

.Annual capacity: 3000 tons of meat and 10 tons of caviar per year .

|                     | Loca             | l Currency | Required                      | Foreign Currency       | Total        |
|---------------------|------------------|------------|-------------------------------|------------------------|--------------|
| Description         | Million<br>Rials | Rate       | Equivalent in<br>Million Euro | Required  Million Euro | Million Euro |
| Fix Capital         | 9000000          | 463052     | 19/4                          | 0                      | 19/4         |
| Working<br>Capital  | 5100000          | 463052     | 11/0                          | 0                      | 11/0         |
| Total<br>Investment | 14100000         | 463052     | 30/5                          | 0                      | 30/5         |