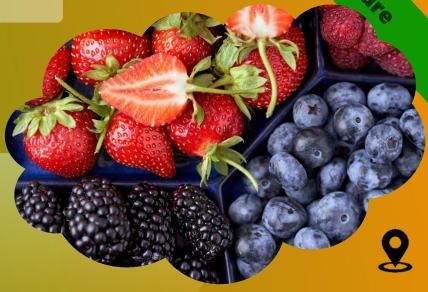

# Project title: Construction of greenhouses, production and breeding of berries

**Products: berries** 

NPV: 0.7 million Euro for 10 Year

• IRR: 58%

• PP: 1 Year

#### Project description:

This project has been defined with the aim of producing and breeding different types of berries in Some e Sara area county. Some e Sara is one of the most prone areas for growing strawberries in Guilan province. This project will be created in an area of 5000 square meters and a production capacity of 5 tons per year.