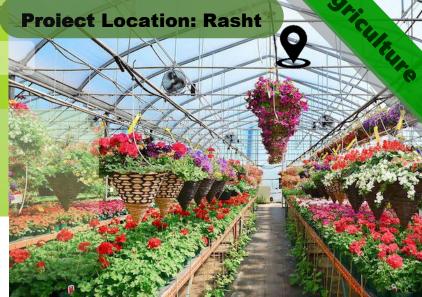

### Project title Project title: Sefid-Rud Greenhouse

Complex

**Products: Greenhouse Products** 

NPV: 46.11 million Euro for 6 Year

• IRR: 17%

PP: 8.5 Year

#### **Project description:**

1000 hectares of land belonging to the Sefid-rud agro-industry of Rasht will be occupied grossly after construction of the Sefid-rud Greenhouse Complex (with a net area of 550 hectare). The proposed range for the Sefid-rud Greenhouse Complex is located in Rasht city, Gilan province, based on the country's divisions. Utilization and access to the water, electricity, road and telecommunication network are considered as supportive infrastructural facilities for the project. 100 percent of this complex area under cultivation is dedicated to hydroponics. Considering the goals of the Agricultural ParksCompany to develop greenhouse complexes in the country, the Sefid-rud Complex has been evaluated through feasibility studies, and given the moderate to high appropriateness, is a priority for implementation. A threeyear construction period is considered and the geographic location of the project is now ready for construction